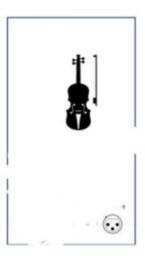

## Cast Iron Shoes (4 piece - tech list)

Nicole Ridgwell: acoustic guitar, fiddle, lead vox

Eric Leeger: electric guitar, backing vox

Jay Pink: drums

Joel Greenberg: Bass

| UNIT            | AMOUNT   | PLACEMENT                                                                                                |
|-----------------|----------|----------------------------------------------------------------------------------------------------------|
| outlets         | 4        | behind and in front of electric<br>guitar/amp, behind bass amp,<br>in front of acoustic<br>guitar/fiddle |
| monitors        | 4        | electric guitar, acoustic<br>guitar/fiddle player, bass,<br>drums                                        |
| mic stands      | 2        | acoustic guitar/fiddle (front man), electric guitar (harmonies)                                          |
| instrument mics | 2        | guitar amp, bass amp                                                                                     |
| drum mics       | full set | drums                                                                                                    |
| DI inputs       | 4        | fiddle, acoustic guitar, electric guitar, bass                                                           |
|                 |          |                                                                                                          |
|                 |          |                                                                                                          |
|                 |          |                                                                                                          |