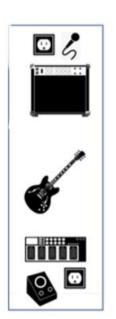

## Cast Iron Shoes (4 piece - tech list)

Nicole Ridgwell: acoustic guitar, fiddle, lead vox

Eric Leeger: electric guitar, backing vox

Jay Pink: drums

Joel Greenberg: Bass

| UNIT            | AMOUNT   | PLACEMENT                                                                                                |
|-----------------|----------|----------------------------------------------------------------------------------------------------------|
| outlets         | 4        | behind and in front of electric<br>guitar/amp, behind bass amp,<br>in front of acoustic<br>guitar/fiddle |
| monitors        | 4        | electric guitar, acoustic<br>guitar/fiddle player, bass,<br>drums                                        |
| mic stands      | 2        | acoustic guitar/fiddle (front man), electric guitar (harmonies)                                          |
| instrument mics | 2        | guitar amp, bass amp                                                                                     |
| drum mics       | full set | drums                                                                                                    |
| DI inputs       | 4        | fiddle, acoustic guitar, electric guitar, bass                                                           |
|                 |          |                                                                                                          |
|                 |          |                                                                                                          |
|                 |          |                                                                                                          |