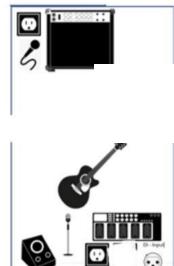

## Cast Iron Shoes (4 piece - tech list)

Nicole Ridgwell: acoustic guitar, fiddle, lead vox

Eric Leeger: electric guitar, backing vox

Jay Pink: drums

Joel Greenberg: Bass

| UNIT            | AMOUNT   | PLACEMENT                                                                                                |
|-----------------|----------|----------------------------------------------------------------------------------------------------------|
| outlets         | 4        | behind and in front of electric<br>guitar/amp, behind bass amp,<br>in front of acoustic<br>guitar/fiddle |
| monitors        | 4        | electric guitar, acoustic<br>guitar/fiddle player, bass,<br>drums                                        |
| mic stands      | 2        | acoustic guitar/fiddle (front man), electric guitar (harmonies)                                          |
| instrument mics | 2        | guitar amp, bass amp                                                                                     |
| drum mics       | full set | drums                                                                                                    |
| DI inputs       | 4        | fiddle, acoustic guitar, electric guitar, bass                                                           |
|                 |          |                                                                                                          |
|                 |          |                                                                                                          |
|                 |          |                                                                                                          |