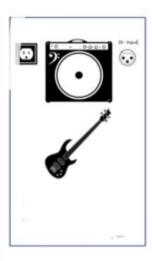

## Cast Iron Shoes (4 piece - tech list)

Nicole Ridgwell: acoustic guitar, fiddle, lead vox

Eric Leeger: electric guitar, backing vox

Jay Pink: drums

Joel Greenberg: Bass

| UNIT            | AMOUNT   | PLACEMENT                                                                                                |
|-----------------|----------|----------------------------------------------------------------------------------------------------------|
| outlets         | 4        | behind and in front of electric<br>guitar/amp, behind bass amp,<br>in front of acoustic<br>guitar/fiddle |
| monitors        | 4        | electric guitar, acoustic<br>guitar/fiddle player, bass,<br>drums                                        |
| mic stands      | 2        | acoustic guitar/fiddle (front man), electric guitar (harmonies)                                          |
| instrument mics | 2        | guitar amp, bass amp                                                                                     |
| drum mics       | full set | drums                                                                                                    |
| DI inputs       | 4        | fiddle, acoustic guitar, electric guitar, bass                                                           |
|                 |          |                                                                                                          |
|                 |          |                                                                                                          |
|                 |          |                                                                                                          |